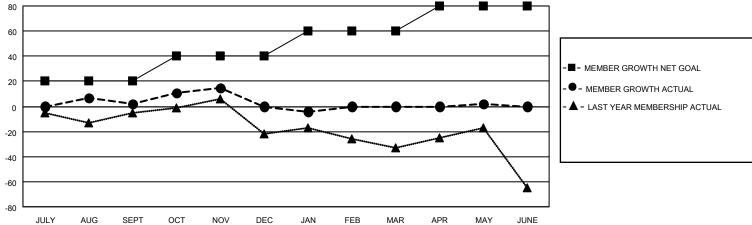

## District 4 A3

| Clubs RESULTS FOR 2022-2023 |   |   |   | Members  RESULTS FOR 2022-2023 |    |    |    |
|-----------------------------|---|---|---|--------------------------------|----|----|----|
|                             |   |   |   |                                |    |    |    |
| JULY/AUG/SEPT               | 0 | 0 | 0 | JULY/AUG/SEPT                  | 20 | 32 | 27 |
| OCT/NOV/DEC                 | 1 | 0 | 0 | OCT/NOV/DEC                    | 20 | 28 | 28 |
| JAN/FEB/MAR                 | 0 | 0 | 0 | JAN/FEB/MAR                    | 20 | 25 | 24 |
| APR/MAY/JUNE                | 1 | 0 | 0 | APR/MAY/JUNE                   | 20 | 13 | 10 |